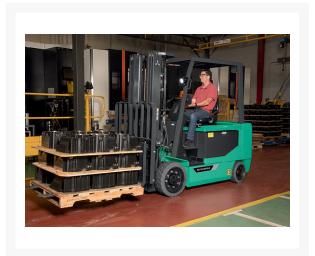

## **Description**

The 8,000 lb. capacity electric cushion tire forklift truck features an advanced 100% AC motor and hydraulic system to balance performance with efficiency. AC drive technology combined with the operator's ability to choose from four different preset performance modes allow for high levels of productivity.