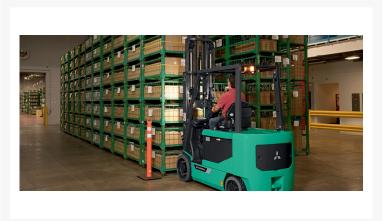

## **Description**

The 8,000 lb. capacity electric cushion tire forklift truck features an advanced 100% AC motor and hydraulic system to balance performance with efficiency. AC drive technology combined with the operator's ability to choose from four different preset performance modes allow for high levels of productivity.