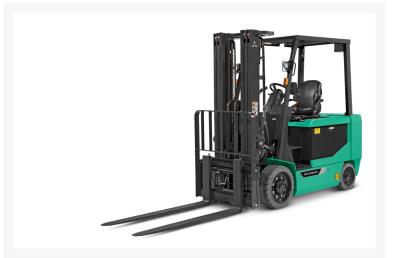

## **Description**

The 8,000 lb. capacity electric cushion tire forklift truck features an advanced 100% AC motor and hydraulic system to balance performance with efficiency. AC drive technology combined with the operator's ability to choose from four different preset performance modes allow for high levels of productivity.