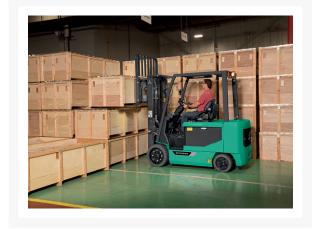

## **Description**

The 8,000 lb. capacity electric cushion tire forklift truck features an advanced 100% AC motor and hydraulic system to balance performance with efficiency. AC drive technology combined with the operator's ability to choose from four different preset performance modes allow for high levels of productivity.