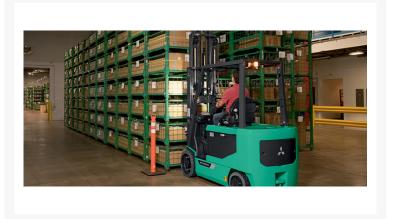

## **Description**

The 8,000 lb. capacity electric cushion tire forklift truck features an advanced 100% AC motor and hydraulic system to balance performance with efficiency. AC drive technology combined with the operator's ability to choose from four different preset performance modes allow for high levels of productivity.