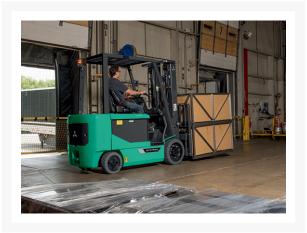

## **Description**

The 8,000 lb. capacity electric cushion tire forklift truck features an advanced 100% AC motor and hydraulic system to balance performance with efficiency. AC drive technology combined with the operator's ability to choose from four different preset performance modes allow for high levels of productivity.