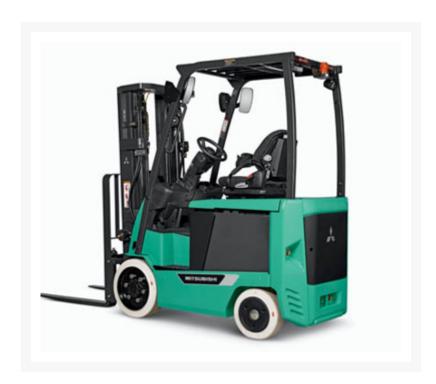

## **Description**

The 8,000 lb. capacity electric cushion tire forklift truck features an advanced 100% AC motor and hydraulic system to balance performance with efficiency. AC drive technology combined with the operator's ability to choose from four different preset performance modes allow for high levels of productivity.