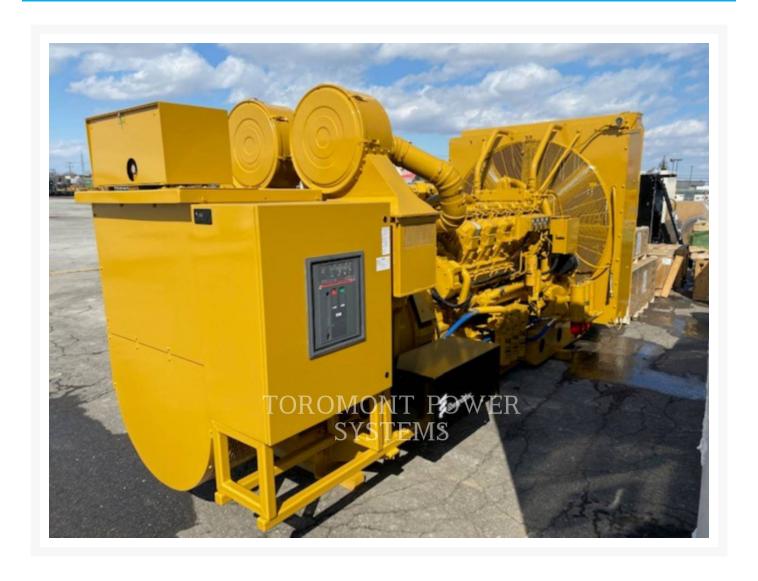

# **1998 CATERPILLAR 3512**

\$285,611.77 USD\*

USD price is

for information

only. Payment

on the site is

in Canadian

dollars

### **Additional Information**

| Manufacturer      | Cat Lift Trucks                                                                                                                                                                                                                                                                                                     |
|-------------------|---------------------------------------------------------------------------------------------------------------------------------------------------------------------------------------------------------------------------------------------------------------------------------------------------------------------|
| Year              | 1998                                                                                                                                                                                                                                                                                                                |
| Hours             | 1,000 hours                                                                                                                                                                                                                                                                                                         |
| Serial Number     | 24Z08546                                                                                                                                                                                                                                                                                                            |
| Stock Number      | E240008J                                                                                                                                                                                                                                                                                                            |
| Features          | <ul> <li>3 POLE CIRCUIT BREAKER</li> <li>60 HZ</li> <li>AUTO START</li> <li>CAT BRAND GENSET</li> <li>CSA CERTIFICATION</li> <li>DIESEL</li> <li>LOW FUEL CONSUMPTION OPTIMIZED</li> <li>NO ENCLOSURE</li> <li>Operator's Manual</li> <li>Package Type Cat Standard Unit</li> <li>PRIME</li> <li>STANDBY</li> </ul> |
| Inventory Type    | used                                                                                                                                                                                                                                                                                                                |
| Model Number      | 3512                                                                                                                                                                                                                                                                                                                |
| Seller            | toromont cat                                                                                                                                                                                                                                                                                                        |
| Power             | 1100                                                                                                                                                                                                                                                                                                                |
| Voltage           | 600                                                                                                                                                                                                                                                                                                                 |
| Fuel Type         | diesel                                                                                                                                                                                                                                                                                                              |
| Stationary/Mobile | stationary generator sets                                                                                                                                                                                                                                                                                           |
| Speed             | 1800                                                                                                                                                                                                                                                                                                                |
| KVA rating        | 1375                                                                                                                                                                                                                                                                                                                |
|                   |                                                                                                                                                                                                                                                                                                                     |