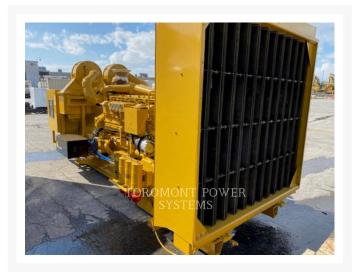

### **Additional Information**

| Manufacturer      | Cat Lift Trucks                                                                                                                                                                                                                                                                                                     |
|-------------------|---------------------------------------------------------------------------------------------------------------------------------------------------------------------------------------------------------------------------------------------------------------------------------------------------------------------|
| Year              | 1998                                                                                                                                                                                                                                                                                                                |
| Hours             | 1,000 hours                                                                                                                                                                                                                                                                                                         |
| Serial Number     | 24Z08546                                                                                                                                                                                                                                                                                                            |
| Stock Number      | E240008J                                                                                                                                                                                                                                                                                                            |
| Features          | <ul> <li>3 POLE CIRCUIT BREAKER</li> <li>60 HZ</li> <li>AUTO START</li> <li>CAT BRAND GENSET</li> <li>CSA CERTIFICATION</li> <li>DIESEL</li> <li>LOW FUEL CONSUMPTION OPTIMIZED</li> <li>NO ENCLOSURE</li> <li>Operator's Manual</li> <li>Package Type Cat Standard Unit</li> <li>PRIME</li> <li>STANDBY</li> </ul> |
| Inventory Type    | used                                                                                                                                                                                                                                                                                                                |
| Model Number      | 3512                                                                                                                                                                                                                                                                                                                |
| Seller            | toromont cat                                                                                                                                                                                                                                                                                                        |
| Power             | 1100                                                                                                                                                                                                                                                                                                                |
| Voltage           | 600                                                                                                                                                                                                                                                                                                                 |
| Fuel Type         | diesel                                                                                                                                                                                                                                                                                                              |
| Stationary/Mobile | stationary generator sets                                                                                                                                                                                                                                                                                           |
| Speed             | 1800                                                                                                                                                                                                                                                                                                                |
| KVA rating        | 1375                                                                                                                                                                                                                                                                                                                |
|                   |                                                                                                                                                                                                                                                                                                                     |