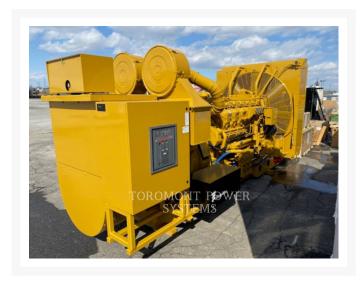

# **1998 CATERPILLAR 3512**

\$285,611.77 USD\*

USD price is

for information

only. Payment

on the site is

in Canadian

dollars

### **Additional Information**

| Manufacturer      | Cat Lift Trucks                                                                                                                                                                                                                                                                                                     |
|-------------------|---------------------------------------------------------------------------------------------------------------------------------------------------------------------------------------------------------------------------------------------------------------------------------------------------------------------|
| Year              | 1998                                                                                                                                                                                                                                                                                                                |
| Hours             | 1,000 hours                                                                                                                                                                                                                                                                                                         |
| Serial Number     | 24Z08546                                                                                                                                                                                                                                                                                                            |
| Stock Number      | E240008J                                                                                                                                                                                                                                                                                                            |
| Features          | <ul> <li>3 POLE CIRCUIT BREAKER</li> <li>60 HZ</li> <li>AUTO START</li> <li>CAT BRAND GENSET</li> <li>CSA CERTIFICATION</li> <li>DIESEL</li> <li>LOW FUEL CONSUMPTION OPTIMIZED</li> <li>NO ENCLOSURE</li> <li>Operator's Manual</li> <li>Package Type Cat Standard Unit</li> <li>PRIME</li> <li>STANDBY</li> </ul> |
| Inventory Type    | used                                                                                                                                                                                                                                                                                                                |
| Model Number      | 3512                                                                                                                                                                                                                                                                                                                |
| Seller            | toromont cat                                                                                                                                                                                                                                                                                                        |
| Power             | 1100                                                                                                                                                                                                                                                                                                                |
| Voltage           | 600                                                                                                                                                                                                                                                                                                                 |
| Fuel Type         | diesel                                                                                                                                                                                                                                                                                                              |
| Stationary/Mobile | stationary generator sets                                                                                                                                                                                                                                                                                           |
| Speed             | 1800                                                                                                                                                                                                                                                                                                                |
| KVA rating        | 1375                                                                                                                                                                                                                                                                                                                |
|                   |                                                                                                                                                                                                                                                                                                                     |