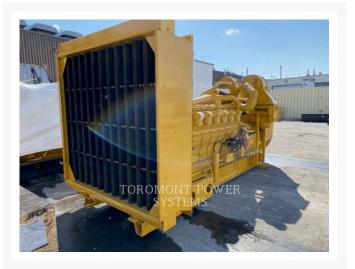

### **Additional Information**

| Manufacturer      | Cat Lift Trucks                                                                                                                                                                                                                                                                                                     |
|-------------------|---------------------------------------------------------------------------------------------------------------------------------------------------------------------------------------------------------------------------------------------------------------------------------------------------------------------|
| Year              | 1998                                                                                                                                                                                                                                                                                                                |
| Hours             | 1,000 hours                                                                                                                                                                                                                                                                                                         |
| Serial Number     | 24Z08546                                                                                                                                                                                                                                                                                                            |
| Stock Number      | E240008J                                                                                                                                                                                                                                                                                                            |
| Features          | <ul> <li>3 POLE CIRCUIT BREAKER</li> <li>60 HZ</li> <li>AUTO START</li> <li>CAT BRAND GENSET</li> <li>CSA CERTIFICATION</li> <li>DIESEL</li> <li>LOW FUEL CONSUMPTION OPTIMIZED</li> <li>NO ENCLOSURE</li> <li>Operator's Manual</li> <li>Package Type Cat Standard Unit</li> <li>PRIME</li> <li>STANDBY</li> </ul> |
| Inventory Type    | used                                                                                                                                                                                                                                                                                                                |
| Model Number      | 3512                                                                                                                                                                                                                                                                                                                |
| Seller            | toromont cat                                                                                                                                                                                                                                                                                                        |
| Power             | 1100                                                                                                                                                                                                                                                                                                                |
| Voltage           | 600                                                                                                                                                                                                                                                                                                                 |
| Fuel Type         | diesel                                                                                                                                                                                                                                                                                                              |
| Stationary/Mobile | stationary generator sets                                                                                                                                                                                                                                                                                           |
| Speed             | 1800                                                                                                                                                                                                                                                                                                                |
| KVA rating        | 1375                                                                                                                                                                                                                                                                                                                |
|                   |                                                                                                                                                                                                                                                                                                                     |