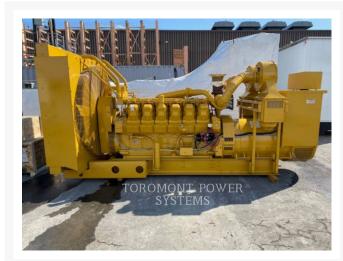

# **1998 CATERPILLAR 3512**

\$285,611.77 USD\*

USD price is

for information

only. Payment

on the site is

in Canadian

dollars

### **Additional Information**

| Manufacturer      | Cat Lift Trucks                                                                                                                                                                                                                                                                                                     |
|-------------------|---------------------------------------------------------------------------------------------------------------------------------------------------------------------------------------------------------------------------------------------------------------------------------------------------------------------|
| Year              | 1998                                                                                                                                                                                                                                                                                                                |
| Hours             | 1,000 hours                                                                                                                                                                                                                                                                                                         |
| Serial Number     | 24Z08546                                                                                                                                                                                                                                                                                                            |
| Stock Number      | E240008J                                                                                                                                                                                                                                                                                                            |
| Features          | <ul> <li>3 POLE CIRCUIT BREAKER</li> <li>60 HZ</li> <li>AUTO START</li> <li>CAT BRAND GENSET</li> <li>CSA CERTIFICATION</li> <li>DIESEL</li> <li>LOW FUEL CONSUMPTION OPTIMIZED</li> <li>NO ENCLOSURE</li> <li>Operator's Manual</li> <li>Package Type Cat Standard Unit</li> <li>PRIME</li> <li>STANDBY</li> </ul> |
| Inventory Type    | used                                                                                                                                                                                                                                                                                                                |
| Model Number      | 3512                                                                                                                                                                                                                                                                                                                |
| Seller            | toromont cat                                                                                                                                                                                                                                                                                                        |
| Power             | 1100                                                                                                                                                                                                                                                                                                                |
| Voltage           | 600                                                                                                                                                                                                                                                                                                                 |
| Fuel Type         | diesel                                                                                                                                                                                                                                                                                                              |
| Stationary/Mobile | stationary generator sets                                                                                                                                                                                                                                                                                           |
| Speed             | 1800                                                                                                                                                                                                                                                                                                                |
| KVA rating        | 1375                                                                                                                                                                                                                                                                                                                |
|                   |                                                                                                                                                                                                                                                                                                                     |