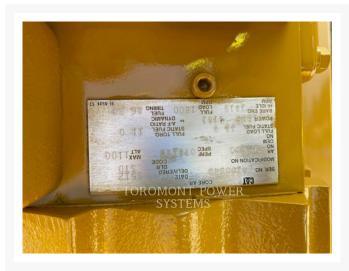

### **Additional Information**

| Manufacturer      | Cat Lift Trucks                                                                                                                                                                                                                                                                                                     |
|-------------------|---------------------------------------------------------------------------------------------------------------------------------------------------------------------------------------------------------------------------------------------------------------------------------------------------------------------|
| Year              | 1998                                                                                                                                                                                                                                                                                                                |
| Hours             | 1,000 hours                                                                                                                                                                                                                                                                                                         |
| Serial Number     | 24Z08546                                                                                                                                                                                                                                                                                                            |
| Stock Number      | E240008J                                                                                                                                                                                                                                                                                                            |
| Features          | <ul> <li>3 POLE CIRCUIT BREAKER</li> <li>60 HZ</li> <li>AUTO START</li> <li>CAT BRAND GENSET</li> <li>CSA CERTIFICATION</li> <li>DIESEL</li> <li>LOW FUEL CONSUMPTION OPTIMIZED</li> <li>NO ENCLOSURE</li> <li>Operator's Manual</li> <li>Package Type Cat Standard Unit</li> <li>PRIME</li> <li>STANDBY</li> </ul> |
| Inventory Type    | used                                                                                                                                                                                                                                                                                                                |
| Model Number      | 3512                                                                                                                                                                                                                                                                                                                |
| Seller            | toromont cat                                                                                                                                                                                                                                                                                                        |
| Power             | 1100                                                                                                                                                                                                                                                                                                                |
| Voltage           | 600                                                                                                                                                                                                                                                                                                                 |
| Fuel Type         | diesel                                                                                                                                                                                                                                                                                                              |
| Stationary/Mobile | stationary generator sets                                                                                                                                                                                                                                                                                           |
| Speed             | 1800                                                                                                                                                                                                                                                                                                                |
| KVA rating        | 1375                                                                                                                                                                                                                                                                                                                |
|                   |                                                                                                                                                                                                                                                                                                                     |