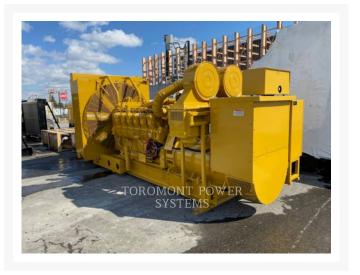

# **1998 CATERPILLAR 3512**

\$285,611.77 USD\*

USD price is

for information

only. Payment

on the site is

in Canadian

dollars

### **Additional Information**

| Manufacturer      | Cat Lift Trucks                                                                                                                                                                                                                                                                                                     |
|-------------------|---------------------------------------------------------------------------------------------------------------------------------------------------------------------------------------------------------------------------------------------------------------------------------------------------------------------|
| Year              | 1998                                                                                                                                                                                                                                                                                                                |
| Hours             | 1,000 hours                                                                                                                                                                                                                                                                                                         |
| Serial Number     | 24Z08546                                                                                                                                                                                                                                                                                                            |
| Stock Number      | E240008J                                                                                                                                                                                                                                                                                                            |
| Features          | <ul> <li>3 POLE CIRCUIT BREAKER</li> <li>60 HZ</li> <li>AUTO START</li> <li>CAT BRAND GENSET</li> <li>CSA CERTIFICATION</li> <li>DIESEL</li> <li>LOW FUEL CONSUMPTION OPTIMIZED</li> <li>NO ENCLOSURE</li> <li>Operator's Manual</li> <li>Package Type Cat Standard Unit</li> <li>PRIME</li> <li>STANDBY</li> </ul> |
| Inventory Type    | used                                                                                                                                                                                                                                                                                                                |
| Model Number      | 3512                                                                                                                                                                                                                                                                                                                |
| Seller            | toromont cat                                                                                                                                                                                                                                                                                                        |
| Power             | 1100                                                                                                                                                                                                                                                                                                                |
| Voltage           | 600                                                                                                                                                                                                                                                                                                                 |
| Fuel Type         | diesel                                                                                                                                                                                                                                                                                                              |
| Stationary/Mobile | stationary generator sets                                                                                                                                                                                                                                                                                           |
| Speed             | 1800                                                                                                                                                                                                                                                                                                                |
| KVA rating        | 1375                                                                                                                                                                                                                                                                                                                |
|                   |                                                                                                                                                                                                                                                                                                                     |